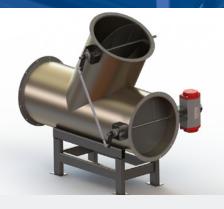

# **TEE**DAMPERS

Our Tee Dampers range in size from 10" to 52" pipes and are suitable for modulation, diversion, and isolation. Temperature ranges from ambient to 1500°F standard or options for up to 2200°F.