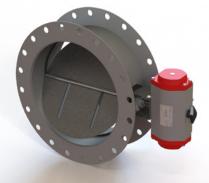

#### Options Include:

**BUTTERFLY** 

**DAMPERS** 

- · Shutoff options from 90% to 99%
- Stainless or carbon steel construction
- Spring returns, battery backups and controls available with actuators

Sizes from 14" to 120" in square, rectangular or round configurations, Louver Dampers are commonly used for modulation or isolation of flow. Our Louver Dampers are available in parallel or opposed blade configurations with process temperatures up to 1500F.